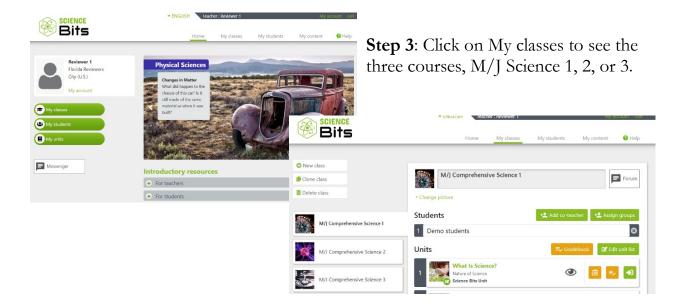

To log into Science Bits follow these steps:

home-screen.

**Step 1**: On an internet connected device, open your web browser, and go to <a href="https://www.science-bits.com/login/">https://www.science-bits.com/login/</a>

Step 2: Select the LOG IN button (top right) of the webpage.
The "Login Screen" (see image) is where you enter your

1. \*\*English Volume 2855\*\*\*

1. \*\*Username and password from the list. Once logged in, you will see the following to the property of the webpage.